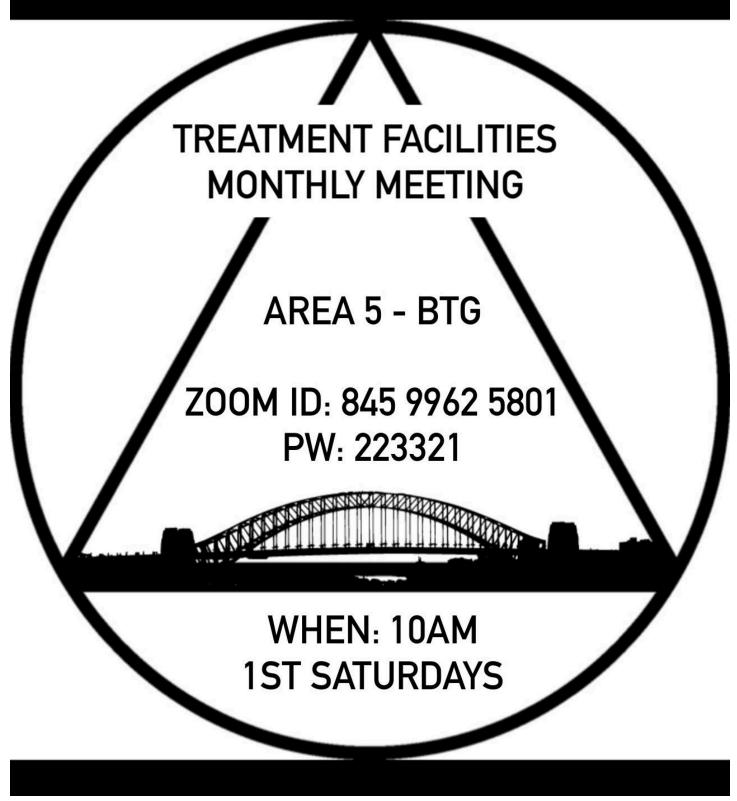

#### **3rd Step Autumn Drive** (a Big Book recollection)

One fall day many years ago in Ohio, I went on a drive that I will never forget! At the time, my first sponsee and I were working on Step 3. I did not feel confident with my 3rd step skills to go at it alone with my sponsee, so I asked for help from some trudging buddies. We got some coffees to go, packed in one of their cars