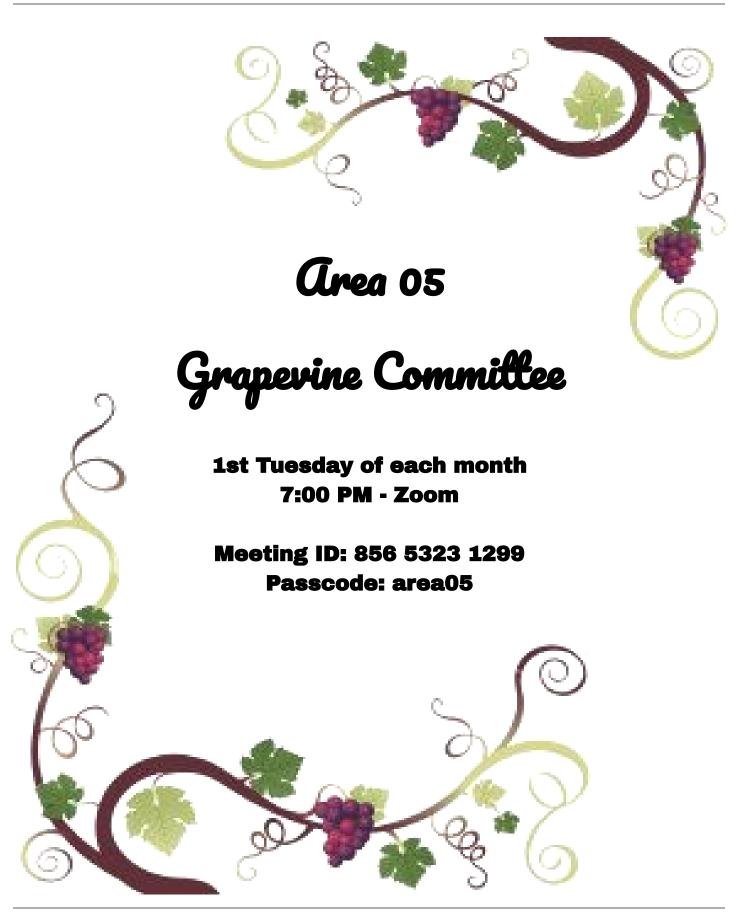

**Shawn A. Area 05 Secretary**: Made a motion to approve the Minutes from the August 20, 2023, Area Committee Meeting. Motion was seconded. Asked if there was any discussion. No discussion. Motion was voted on and approved unanimously.